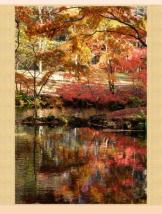

# 出品作品

秋のフォトコン 2017

①
「晚秋」
使用機種 α57

秋のフォトコン 2017

「軽井沢輪舞」 使用機種 α6000 使用レンズ SEL50F18

秋のフォトコン 2017