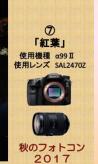

# 秋のフォトコン

**⑮** 「ここにきめた」 使用機種 α7RII 使用レンズ SEL85F14GM

秋のフォトコン 2017

① 「秋つかまえた」 使用機種 α7 使用レンズ SAL85F14Z

秋のフォトコン 2017

(B) 「お見送り」 使用機種 α99 II 使用レンズ SAL2470Z2

秋のフォトコン 2017