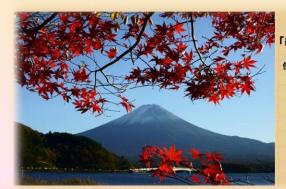

## グランプリ「夏の朝」

ファインダーを覗くことが出来ない位置での撮影だったので、モニターでピント合わせをしました。年のせいで、なかなかピントが合わなくて苦労して何枚も撮った中の奇跡的の1枚です\*^^\*