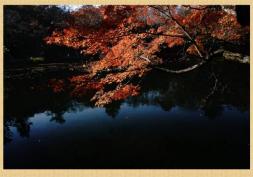

# 秋のフォトコン

**⑮** 「ここにきめた」 使用機種 α7RII 使用レンズ SEL85F14GM

秋のフォトコン 2017

① 「秋つかまえた」 使用機種 α7 使用レンズ SAL85F14Z

秋のフォトコン 2017

(B) 「お見送り」 使用機種 α99 II 使用レンズ SAL2470Z2

秋のフォトコン 2017