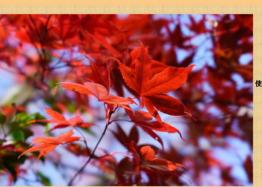

# 秋のフォトコン

**⑮** 「ここにきめた」 使用機種 α7RII 使用レンズ SEL85F14GM

秋のフォトコン 2017

① 「秋つかまえた」 使用機種 α7 使用レンズ SAL85F14Z

秋のフォトコン 2017

(B) 「お見送り」 使用機種 α99 II 使用レンズ SAL2470Z2

秋のフォトコン 2017