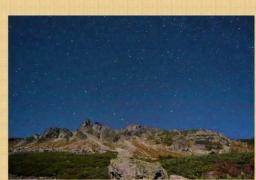

# 秋のフォトコン

**⑮** 「ここにきめた」 使用機種 α7RII 使用レンズ SEL85F14GM

秋のフォトコン 2017

① 「秋つかまえた」 使用機種 α7 使用レンズ SAL85F14Z

秋のフォトコン 2017

(B) 「お見送り」 使用機種 α99 II 使用レンズ SAL2470Z2

秋のフォトコン 2017