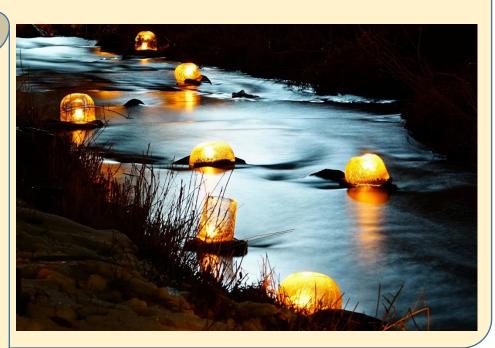

## グランプリ「夏の朝」

ファインダーを覗くことが出来ない位置での撮影だったので、モニターでピント合わせをしました。年のせいで、なかなかピントが合わなくて苦労して何枚も撮った中の奇跡的の1枚です\*^^\*