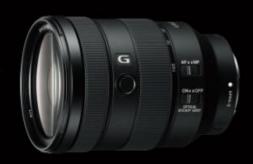

## FE 24-105mm F4 G OSS

SEL24105G 希望小売価格 165,000円+税 近日発売

幅広い撮影領域でオールラウンドに活躍。 ズーム全域で高解像を実現し、本格的な静止画・ 動画撮影に応える、小型軽量の標準ズームレンズ

撮影時に使用頻度が高い広角24mmから中望遠105mmまでをカバーし、レンズ1本でスナップから人物、風景、ウェディングなど多彩な 撮影シーンに対応する標準ズームレンズです。ズーム全域で画面周辺までシャープな描写を追求しながら、Gレンズならではの 美しいぼけ味が楽しめます。クラス最軽量\*'となる小型・軽量ポディと高速・高精度かつ静粛なAF駆動を実現し、 静止画・動画問わずオールラウンドに活躍します。

- □ 高度非球面 AA(advanced aspherical)レンズ2枚を含む計4枚の非球面レンズが諸収差を良好に補正し、ズーム全域で画面周辺部まで高い解像力を実現
- □ 効果的に配置された3枚のED(特殊低分散)ガラスが色収差を良好に補正し、画面周辺までクリアに描写
- □ フレアやゴーストを抑制するナノARコーティングの採用により、高い逆光性能を実現
- □ 円形絞りや球面収差形状の最適化で美しく柔らかなばけ描写が可能
- □ クラス最軽量\*1となる質量約663g。システム全体での高い携行性を実現 □ 最短撮影距離0.38m、最大撮影倍率0.31 倍の近接撮影が可能
- □ 高速・高精度で静音性に優れたDDSSM (ダイレクトドライブSSM)を採用し、静止画・動画どちらの撮影時にも快適なAF 駆動
- □ 光学式手プレ補正機構の搭載により、手持ち撮影をサポート
- 🛘 フォーカスモードスイッチ、フォーカスホールドボタン、応答性の高いフォーカスリングを搭載。利便性を追求した高い操作性を実現
- □ レンズ最前面にフッ素コーティングを採用。レンズ表面に指紋、ほこり、水滴、油、泥などが付きにくく、付着しても簡単に取り除くことが可能
- □ 防摩・防滴に配慮した設計\*2