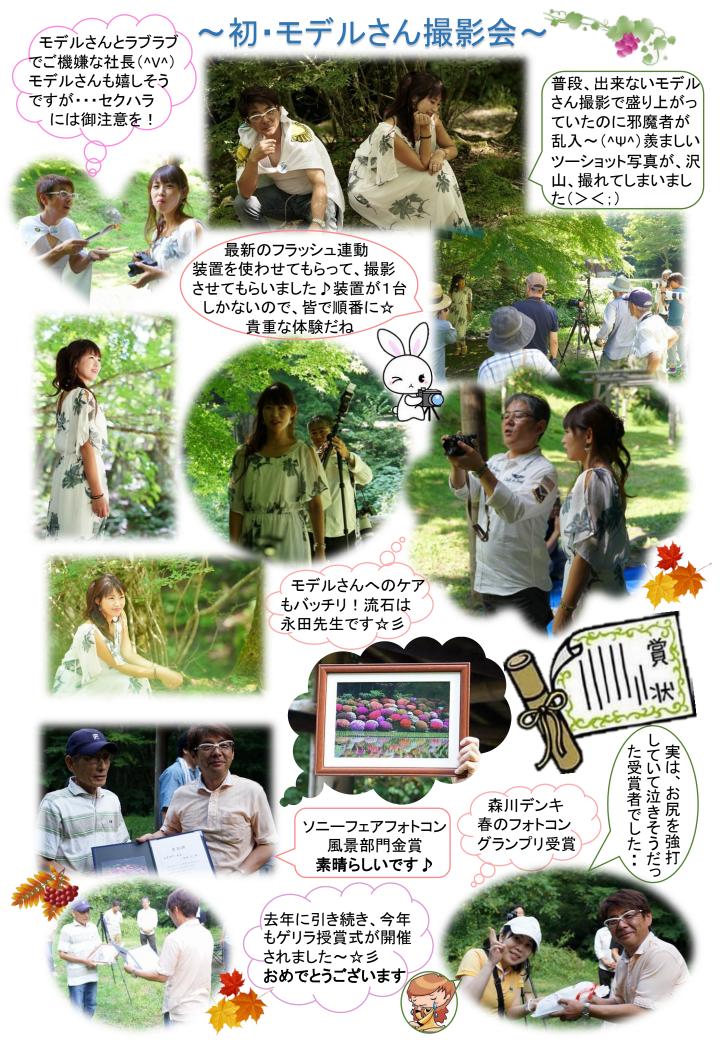

## ~モデルさん紹介~

コンパニオン椿よりやってきた、sakiさんです。 なんと、コンパニオン椿の社長さんだそうです! 自らもモデルとして大活躍しているそうですよ。 キャリーウーマンの超素敵な女性ですね☆彡 今後も何かとお世話になりそうです~♪

今回の撮影会にご協力頂き、ありがとうございます。

当日、神戸でのお仕事を終え、横川渓谷まで来て下さいました♪ お疲れの所、我々の要求に応えて、色々なポーズの撮影を させてもらえて、とても良い経験ができました☆彡 ビールの飲み方も素敵な女性でしたね~(\*^Ψ^\*)