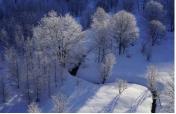

## グランプリ「夏の朝」

ファインダーを覗くことが出来ない位置での撮影だったので、モニターでピント合わせをしました。年のせいで、なかなかピントが合わなくて苦労して何枚も撮った中の奇跡的の1枚です\*^^\*