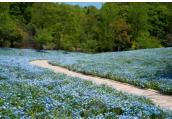

## 

埼玉の川越氷川神社で 撮った写真です。 斜めに撮ってみました。 予想外にカラフルに撮れて 良かったです。

多数のご応募、ありがとうございました♪ 次回のフォトコンも宜しくお願いします☆彡