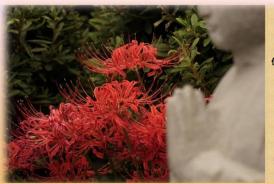

## 

埼玉の川越氷川神社で 撮った写真です。 斜めに撮ってみました。 予想外にカラフルに撮れて 良かったです。

多数のご応募、ありがとうございました♪ 次回のフォトコンも宜しくお願いします☆彡