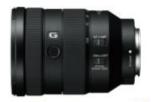

## FE 24-105mm F4 G OSS

SEL24105G 希望小売価格 165,000円+税 近日発売

幅広い撮影領域でオールラウンドに活躍。 ズーム全域で高解像を実現し、本格的な静止画・ 動画撮影に応える、小型軽量の標準ズームレンズ

撮影時に使用頻度が高い広角24mmから中望遠105mmまでをカバーし、レンズ1本でスナップから人物、風景、ウェディングなど多彩な 撮影シーンに対応する標準ズームレンズです。ズーム全域で画面周辺までシャープな描写を追求しながら、Gレンズならではの 美しいぼけ味が楽しめます。クラス最軽量\*'となる小型・軽量ポディと高速・高精度かつ静粛なAF駆動を実現し、 静止画・動画問わずオールラウンドに活躍します。

- □ 高度非球面 AA(advanced aspherical)レンズ2枚を含む計4枚の非球面レンズが諸収差を良好に補正し、ズーム全域で画面周辺部まで高い解像力を実現
- □ 効果的に配置された3枚のED(特殊低分散)ガラスが色収差を良好に補正し、画面周辺までクリアに描写
- □ フレアやゴーストを抑制するナノARコーティングの採用により、高い逆光性能を実現
- □ 円形絞りや球面収差形状の最適化で美しく柔らかなばけ描写が可能
- □ クラス最軽量\*1となる質量約663g。システム全体での高い携行性を実現 □ 最短撮影距離0.38m、最大撮影倍率0.31 倍の近接撮影が可能
- □ 高速・高精度で静音性に優れたDDSSM (ダイレクトドライブSSM)を採用し、静止画・動画どちらの撮影時にも快適なAF 駆動
- □ 光学式手プレ補正機構の搭載により、手持ち撮影をサポート
- 🛘 フォーカスモードスイッチ、フォーカスホールドボタン、応答性の高いフォーカスリングを搭載。利便性を追求した高い操作性を実現
- □ レンズ最前面にフッ素コーティングを採用。レンズ表面に指紋、ほこり、水滴、油、泥などが付きにくく、付着しても簡単に取り除くことが可能
- □ 防摩・防滴に配慮した設計\*2