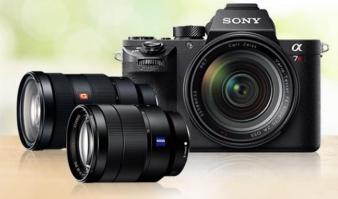

## FE 50mm F1.4 ZA

「プラナー」の名にふさわしく、人物 撮影向きのレンズです。大口径単 焦点レンズなので、自然できれい なボケ表現が可能です。

F1. 4ならではのボケを生かした 映像表現や、暗い所での速い シャッタースピードによる撮影が可 能です☆彡

だって、「ZEISS」なんだもん!

### 50mm F1.4 Z 作例 FE

F1.4