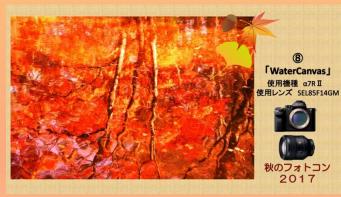

# 秋のフォトコン

**⑮** 「ここにきめた」 使用機種 α7RII 使用レンズ SEL85F14GM

秋のフォトコン 2017

① 「秋つかまえた」 使用機種 α7 使用レンズ SAL85F14Z

秋のフォトコン 2017

(B) 「お見送り」 使用機種 α99 II 使用レンズ SAL2470Z2

秋のフォトコン 2017