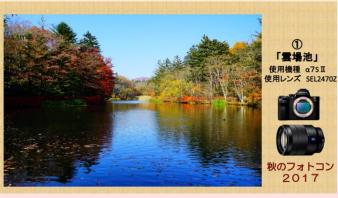

# 出品作品

秋のフォトコン 2017

①
「晚秋」
使用機種 α57

秋のフォトコン 2017

「軽井沢輪舞」 使用機種 α6000 使用レンズ SEL50F18

秋のフォトコン 2017